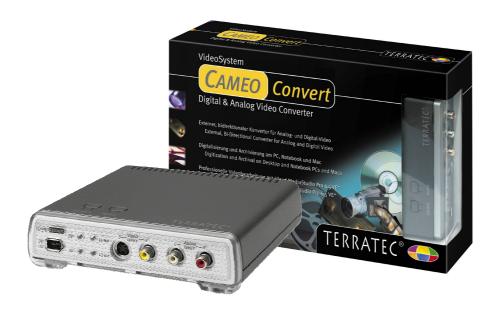

# Cameo Convert is a Bridge between Worlds...

... no matter whether your video is an analog or digital recording, the external converter transfers recordings from one medium to another in the best possible quality. Connect your VCR, TV, analog camcorder or DVD player to your desktop or notebook PC, Mac or DV camcorder in a few simple steps.

# From analog to digital (and back), please...

Would you like to digitize your analog videos, edit them on your PC or Mac and store them on DVD or (S)VCD with the click of a mouse? Transfer digital videos to your VCR or TV? Or simply set up a connection between your DVD player, VCR, camcorder, TV or computer to view, copy and convert video material? It's all no problem with CAMEO Convert. It features suitable connections for any purpose—from the lightning-fast FireWire™ port to analog video-in and video-out (S video, composite) to audio inputs and outputs. It's everything you need to go from analog to digital—and back, if necessary. Just what you need, whenever you need it.

#### It's all there: a complete accessories package

CAMEO Convert comes with a complete accessory package to cover all of your video transfer needs. It includes suitable connector cables (two DV cables, S video cable, A/V cable, Scart-composite adapter) and a powerful PC software package, including Ulead MediaStudio VE 6.5 for professional video editing and archival on (S)VCD or DVD.