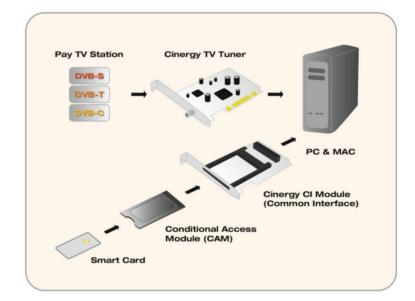

### The pay TV extension

So you're a proud owner of a Cinergy S2 PCI HD or Cinergy C PCI for DVB and high-definition TV reception... And you now want your pay TV subscription available on your computer? It's dead easy! Simply plug the Cinergy CI AddOn into an available PCI slot on your computer and connect it to one of the TV cards mentioned here using the cable provided. Last, plug your pay TV smart card into the corresponding CAM (neither included in the scope of delivery) and insert it into the slot of the Cinergy CI AddOn. You're done!

#### What else do I need?

You need a computer with a Cinergy S2 PCI HD or Cinergy C PCI digital TV card. With your pay TV contract, which incurs additional charges, your pay TV provider supplies you with a so-called smart card. Insert this smart card into a compatible CAM (Conditional Access Module). Then insert the CAM with the smart card into the Common Interface slot in the Cinergy CI AddOn. That's all there is to it! If you want to enjoy high definition TV, other components of your computer have to be "HD ready" (such as your graphics board, monitor etc.).