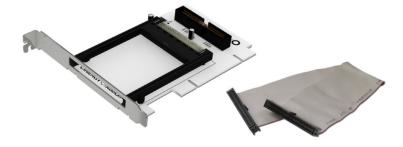

### Scope of delivery

- Cinergy CI AddOn
- Ribbon cable
- Service card

Article Number: EAN-Code: Warranty: Internet: 10545 4017273105451 24 month www.terratec.com

Cinergy CI AddOn · Version 12.10.2012 · Page 2 All company names and trademarks are registered trademarks and brand names of their respective owners © TERRATEC-NOXON Vertriebs GmbH · Subject to change without notice.