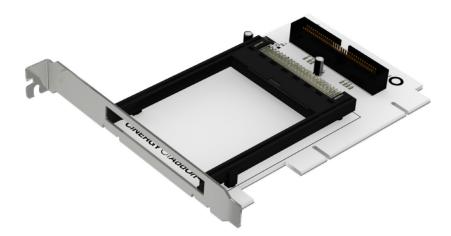

# CINERGYCI ADD ON

The pay TV extension for Cinergy S2 PCI HD and Cinergy C PCI HD

- CI connection for Pay TV reception
- SDTV and HDTV compatible
- Suitable for Cinergy S2 PCI HD and Cinergy C PCI
- Easy-as-pie connection via ribbon cable

### The pay TV extension

So you're a proud owner of a Cinergy S2 PCI HD or Cinergy C PCI for DVB and high-definition TV reception... And you now want your pay TV subscription available on your computer? It's dead easy! Simply plug the Cinergy CI AddOn into an available PCI slot on your computer and connect it to one of the TV cards mentioned here using the cable provided. Last, plug your pay TV smart card into the corresponding CAM (neither included in the scope of delivery) and insert it into the slot of the Cinergy CI AddOn. You're done!

### Scope of delivery

- Cinergy CI AddOn
- Ribbon cable
- Service card

Article Number: EAN-Code: Warranty: Internet: 10545 4017273105451 24 month www.terratec.com

Cinergy CI AddOn · Version 12.10.2012 · Page 2 All company names and trademarks are registered trademarks and brand names of their respective owners © TERRATEC-NOXON Vertriebs GmbH · Subject to change without notice.